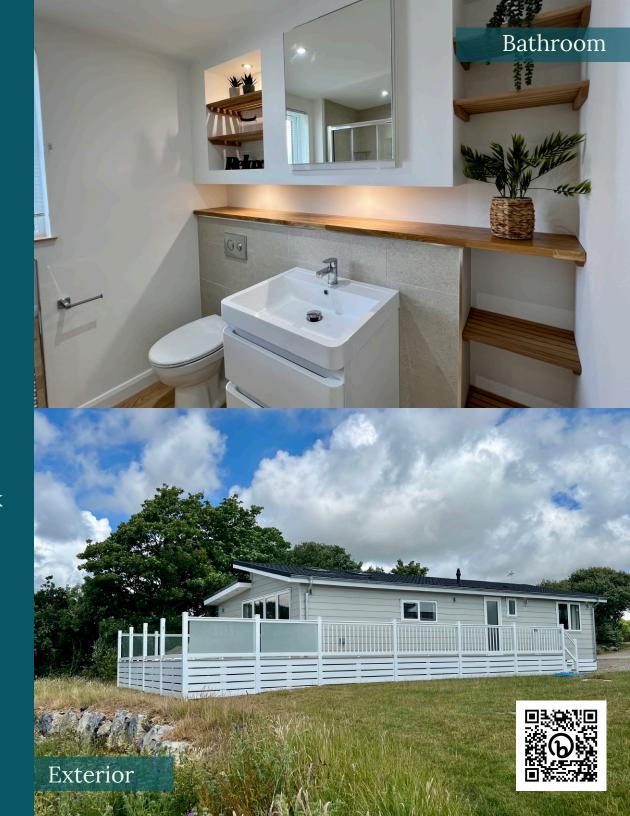

## Superior Lakeside - 45x22 - 3 bedrooms

What's unique

£300,000

What's included

12 months free site fees Low annual site fees Award Winning site 2021/22 Large decking with hot tub No council tax or stamp duty A 365 day park site licence Lakeside plots

Fully furnished & designed 3 beautiful bedrooms Gorgeous cedar feature walls Fully equipped kitchen Contemporary open plan living Complimentary golf & fishing Large Bi-folds with lakeside views