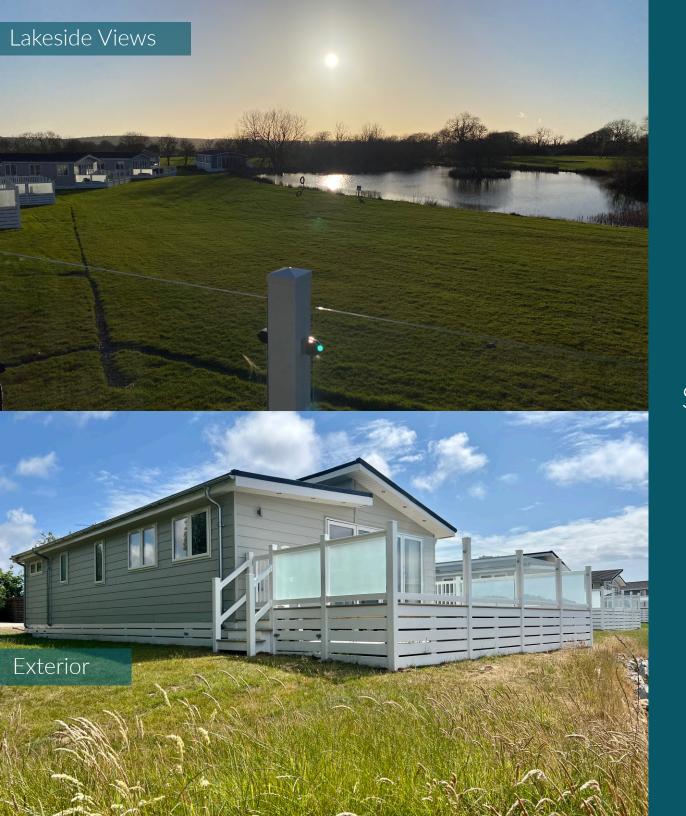

## Superior Lakeside - 45x22 - 3 bedrooms

What's unique

£300,000

What's included

12 months free site fees Low annual site fees Award Winning site 2021/22 Large decking with hot tub No council tax or stamp duty A 365 day park site licence Lakeside plots

Fully furnished & designed 3 beautiful bedrooms Gorgeous cedar feature walls Fully equipped kitchen Contemporary open plan living Complimentary golf & fishing Large Bi-folds with lakeside views