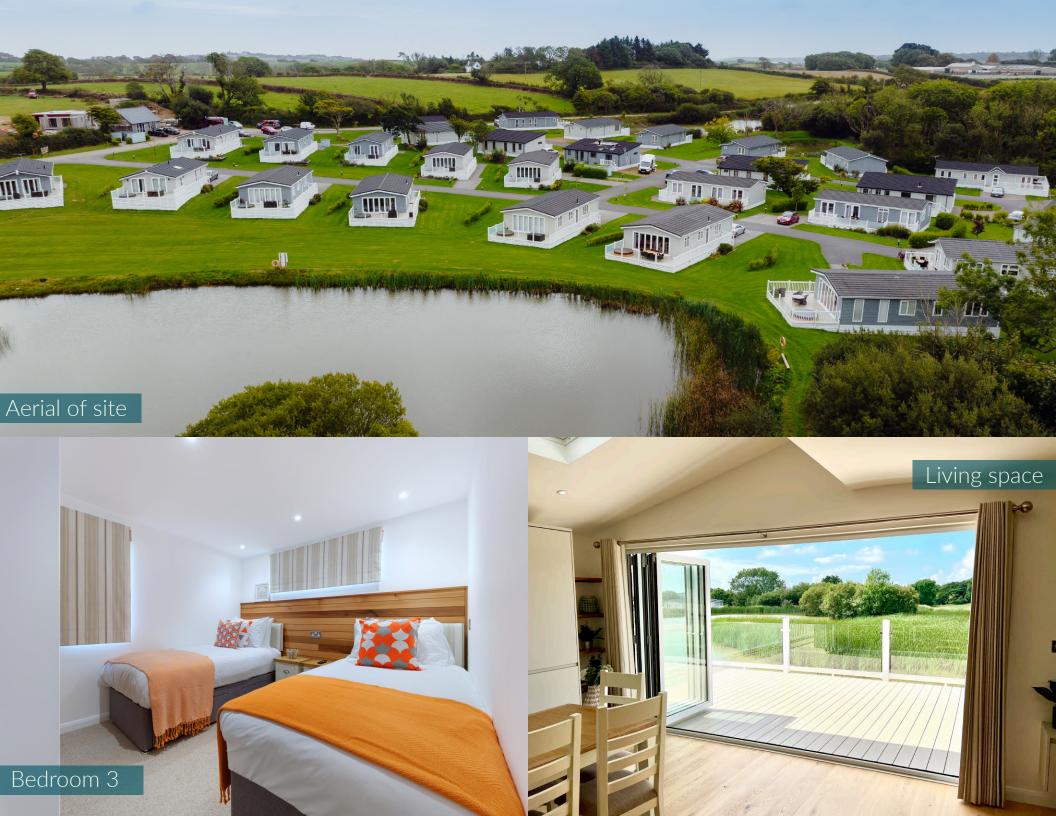

## Location

Florence Springs is located in the beautiful countryside of Pembrokeshire, on the outskirts of the seaside resort of Tenby and the famous Pembrokeshire Coast National Park. The lodge park enjoys fantastic views of the natural rural setting, with a number of lakes and a golf course providing a lovely backdrop to the beautifully manicured site. The park offers the perfect holiday home location; on an award winning family run park, with low site fees & unrivalled luxury lodges within South West Wales.

Fully furnished & designed 3 beautiful bedrooms Gorgeous cedar feature walls Fully equipped kitchen Contemporary open plan living Complimentary golf & fishing Large Bi-folds with lakeside views