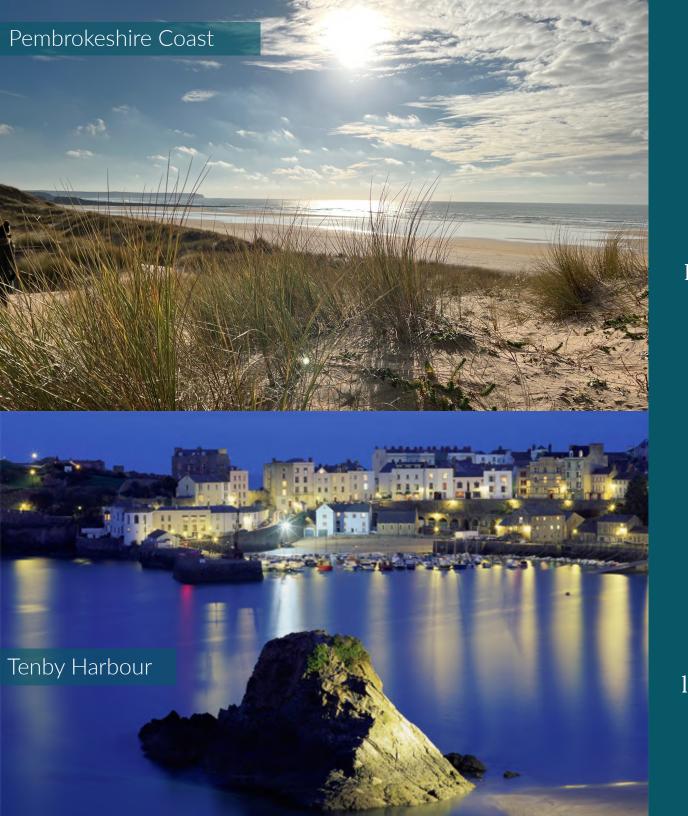

## Location

Florence Springs is located in the beautiful countryside of Pembrokeshire, on the outskirts of the seaside resort of Tenby and the famous Pembrokeshire Coast National Park. The lodge park enjoys fantastic views of the natural rural setting, with a number of lakes and a golf course providing a lovely backdrop to the beautifully manicured site. The park offers the perfect holiday home location; on an award winning family run park, with low site fees & unrivalled luxury lodges within South West Wales.