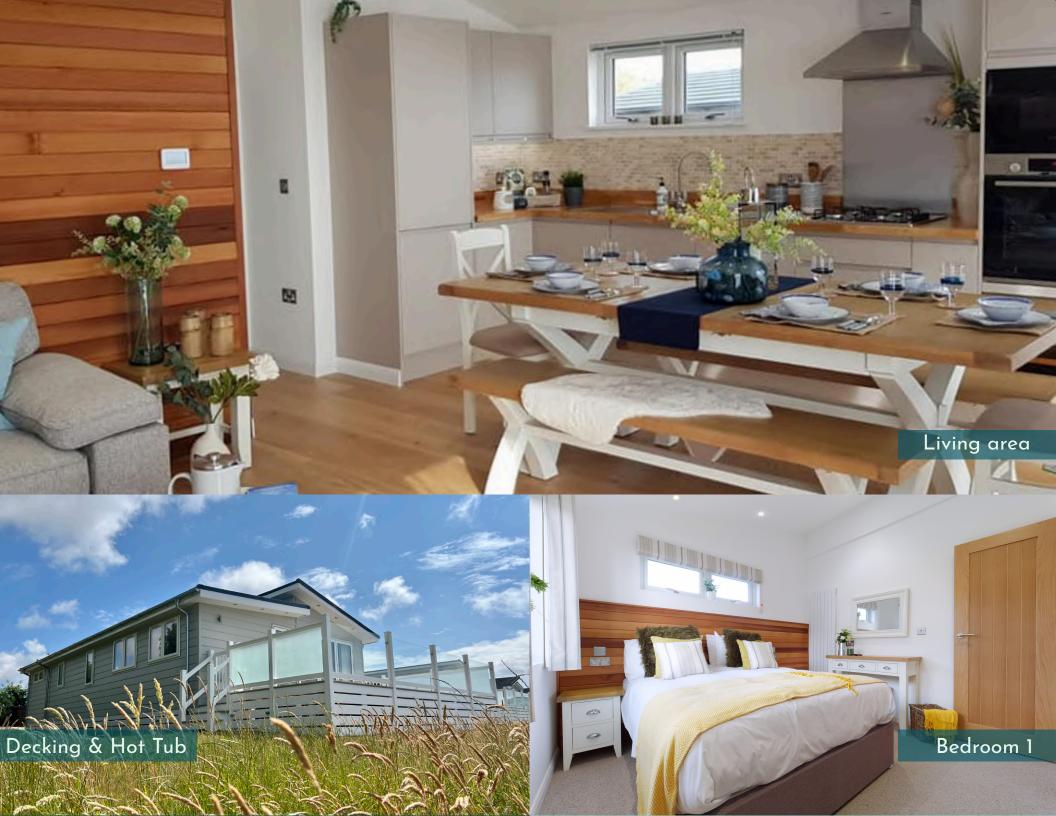

## Superior Lakeside - 45x22 - 3 bedrooms

What's unique

£300,000

What's included

12 months free site fees Low annual site fees Award Winning site 2021/22 Large decking with hot tub No council tax or stamp duty A 365 day park site licence Lakeside plots

Fully furnished & designed 3 beautiful bedrooms Gorgeous cedar feature walls Fully equipped kitchen Contemporary open plan living Complimentary golf & fishing Large Bi-folds with lakeside views